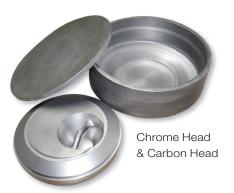

# RM2000 Pulveriser MK3

Processing large samples up to 1500g.









#### The main features.

- Two handed head clamping operation
- Two airbags for superior Head location
- New head location plate, hard wearing & reversible
- One piece powder coated metal cabinet
- Dust extraction pickup
- New pneumatic control valve & airbag clamp plate
- Range of smaller heads: 350 1000gms
- Sound insulated to 80db

### The process.

The ROCKLABS RM2000 is designed to process large samples up to 1500g with a final particle size of -75microns.

The RM2000 optional pneumatically operated liftier for assisted head locating during loading and unloading of each sample.



# RM2000 Pulveriser MK3

Processing large samples up to 1500g.

## Specifications

| Motor power             | 2.2kW, Single phase or three phase