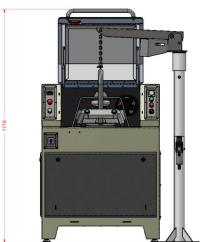

### The process.

The ROCKLABS RM2000 is designed to process large samples up to 1500g with a final particle size of -75microns.

The RM2000 optional pneumatically operated liftier for assisted head locating during loading and unloading of each sample.