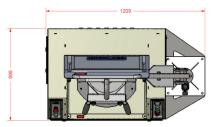

## Specifications

| Motor power             | 2.2kW, Single phase or three phase                                                                                                                                                                                                                                                                                                                                                                                                                                                                                                                                                                                                                                                                                                                        |
|-------------------------|-----------------------------------------------------------------------------------------------------------------------------------------------------------------------------------------------------------------------------------------------------------------------------------------------------------------------------------------------------------------------------------------------------------------------------------------------------------------------------------------------------------------------------------------------------------------------------------------------------------------------------------------------------------------------------------------------------------------------------------------------------------|
| Maximum input lump size | 10mm maximum                                                                                                                                                                                                                                                                                                                                                                                                                                                                                                                                                                                                                                                                                                                                              |
| Product size            | Pulverized to - 75µm                                                                                                                                                                                                                                                                                                                                                                                                                                                                                                                                                                                                                                                                                                                                      |
| Width x Height x Depth  | 1210 x 1800 x 700mm                                                                                                                                                                                                                                                                                                                                                                                                                                                                                                                                                                                                                                                                                                                                       |
| Weight                  | 390kg                                                                                                                                                                                                                                                                                                                                                                                                                                                                                                                                                                                                                                                                                                                                                     |
| Sample size             | From 200g to 1500g                                                                                                                                                                                                                                                                                                                                                                                                                                                                                                                                                                                                                                                                                                                                        |
| Dust extraction         | Built-in air extraction fan & dust extraction pickup                                                                                                                                                                                                                                                                                                                                                                                                                                                                                                                                                                                                                                                                                                      |
| Options                 | Pneumatic Lifting device                                                                                                                                                                                                                                                                                                                                                                                                                                                                                                                                                                                                                                                                                                                                  |
| Warranty                | Rocklabs standard equipment is warranted against manufacturing defects for the period of one year, or the first 2000 operating hours, whichever comes first. The warranty period commences on the date of dispatch. During the warranty period, any machine component proven to have a manufacturing defect causing premature failure will be replaced, at no charge for the replacement part. Freight terms are EX WORKS for all warranty replacement parts (all costs relating to shipping, customs charges, duties, taxes and insurance are the customers' responsibility from dispatch at Rocklab's facility). This warranty does not cover failure due to accidents, abuse, misuse, or use of non-Rocklabs parts & heads, negligence or acts of God. |

## **Shipping Dimensions**

| Width  | 1115mm |
|--------|--------|
| Height | 1460mm |
| Depth  | 930mm  |
| Weight | 420kg  |

<sup>\*</sup>For more information please contact us on the details below or visit the website for a list of international agents.