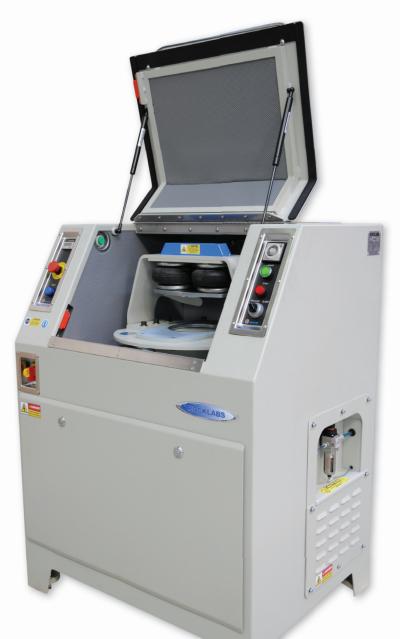

# RM2000 Pulveriser MK3

Processing large samples up to 1500g.

#### The main features.

- Two handed head clamping operation
- Two airbags for superior Head location
- New head location plate, hard wearing & reversible
- One piece powder coated metal cabinet
- Dust extraction pickup
- New pneumatic control valve & airbag clamp plate
- Range of smaller heads: 350 1000gms
- Sound insulated to 80db

### The process.

The ROCKLABS RM2000 is designed to process large samples up to 1500g with a final particle size of -75microns.

The RM2000 optional pneumatically operated liftier for assisted head locating during loading and unloading of each sample.