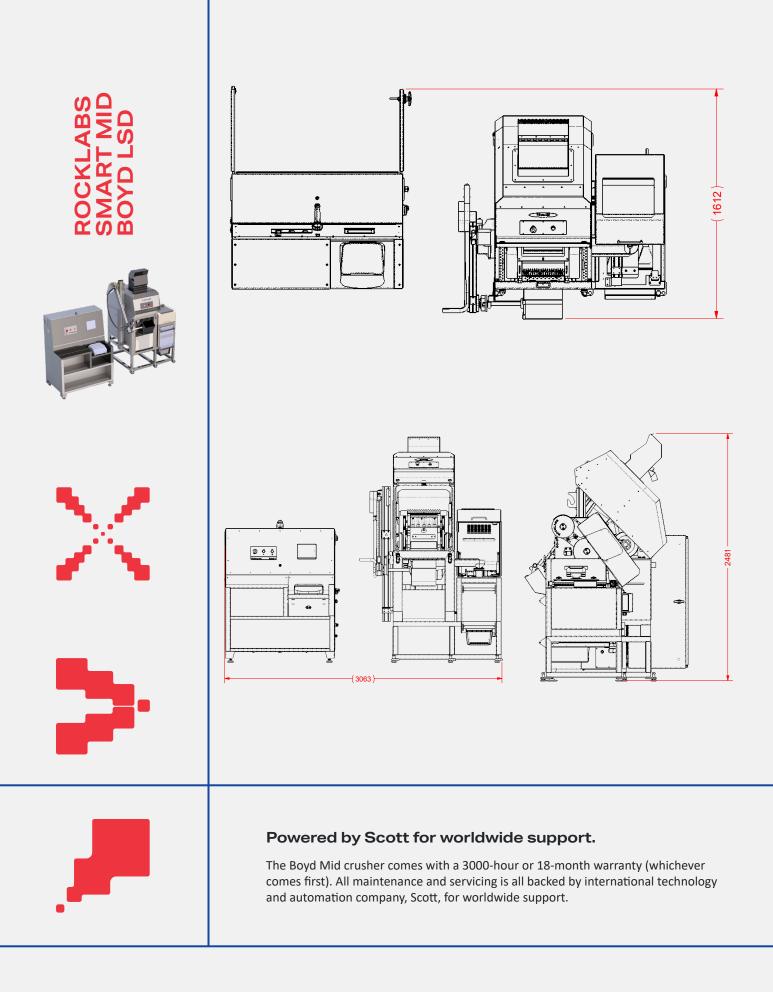

## ROCKLABS SMART MID BOYD LSD

|            | Smart Mid Boyd LSD |                             | Environmental Limitations |            |                                                  |  |
|------------|--------------------|-----------------------------|---------------------------|------------|--------------------------------------------------|--|
| Input Size | 100mm              |                             |                           | Minimur    | n Maximum                                        |  |
| Output     | 2mm                | Te                          | emperature                | 0°C        | 45°C                                             |  |
| Jaw Width  | 300mm              |                             | umidity                   | 5%         | 95%                                              |  |
| Capacity   | 5kg                | A                           | ltitude                   | 0m         | 2000m                                            |  |
|            | '                  |                             |                           |            |                                                  |  |
|            | Product            | Shipping Crate<br>(Console) | 1 Shippi<br>(Boyd)        | ng Crate 2 | Shipping Crate 1<br>(LSD, riser frame<br>loader) |  |