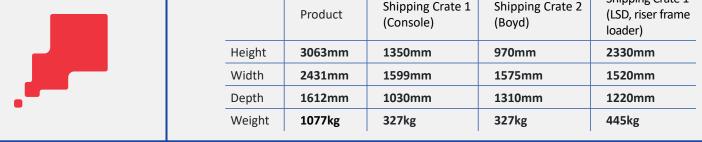

|            | Smart Mid Boyd LSD |                             | Environmental Limitations |            |                                                  |  |
|------------|--------------------|-----------------------------|---------------------------|------------|--------------------------------------------------|--|
| Input Size | 100mm              |                             |                           | Minimur    | n Maximum                                        |  |
| Output     | 2mm                | Te                          | emperature                | 0°C        | 45°C                                             |  |
| Jaw Width  | 300mm              |                             | umidity                   | 5%         | 95%                                              |  |
| Capacity   | 5kg                | A                           | ltitude                   | 0m         | 2000m                                            |  |
|            | '                  |                             |                           |            |                                                  |  |
|            | Product            | Shipping Crate<br>(Console) | 1 Shippi<br>(Boyd)        | ng Crate 2 | Shipping Crate 1<br>(LSD, riser frame<br>loader) |  |