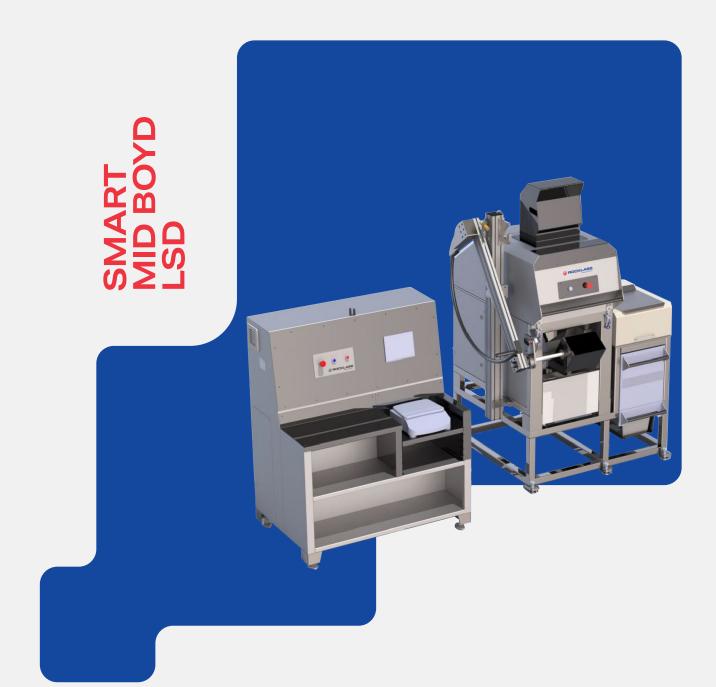

## ROCKLABS SMART MID BOYD LSD

## Big inputs and accurate outputs for seriously reliable results.

The Rocklabs Smart Mid Boyd LSD achieves a higher degree of splitting accuracy and is able to split smaller samples with the same accuracy as larger samples. The operator can select two splits of different weights as well as a retained waste sample.