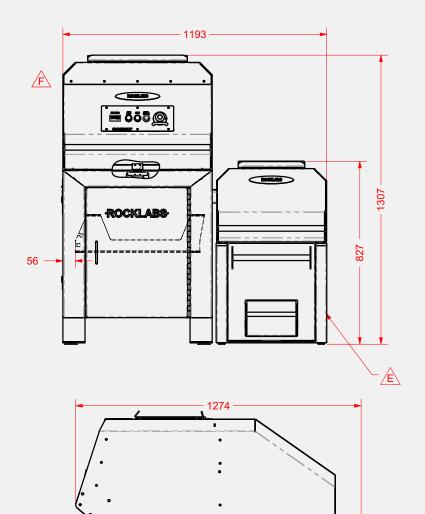

|        | Product | Shipping |
|--------|---------|----------|
| Height | 1307mm  | 1520mm   |
| Width  | 1198mm  | 1330mm   |
| Depth  | 1274mm  | 1330mm   |
| Weight | 741kg   | 935kg    |