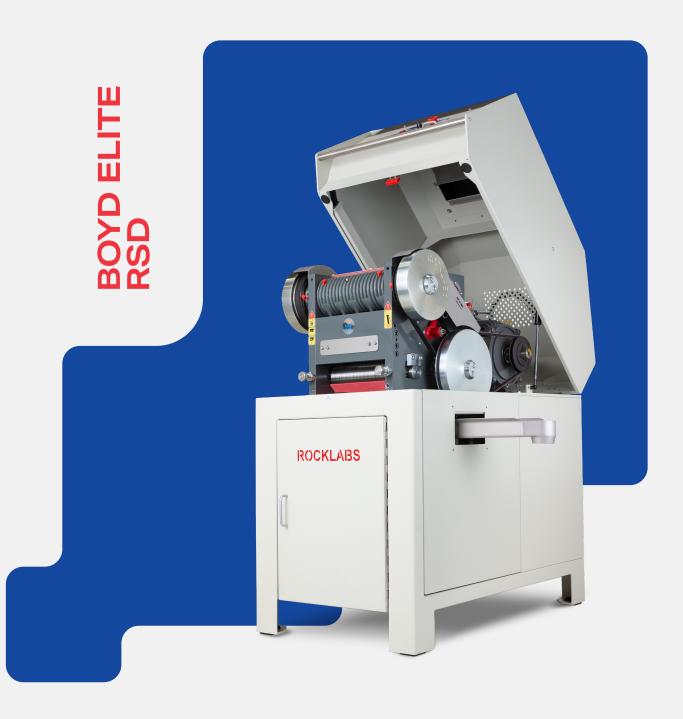

## ROCKLABS SOYD ELITE RSD

# Big inputs and accurate outputs for seriously reliable results.

The ROCKLABS BOYD Elite is the world's first double-acting fine jaw crusher, employing jaws that can hold up to 5kg of sample and crush a 70mm sample to 2mm in a single pass.

Featuring top and bottom moving jaws, the design of the Rocklabs BOYD Elite delivers the maximum amount of crushing, reducing samples by 35 times the original size. Characterised by ease of maintenance and cleaning and equipped with stringent safety mechanisms as standard, the BOYD Elite reduces the time and cost associated with the crushing process.